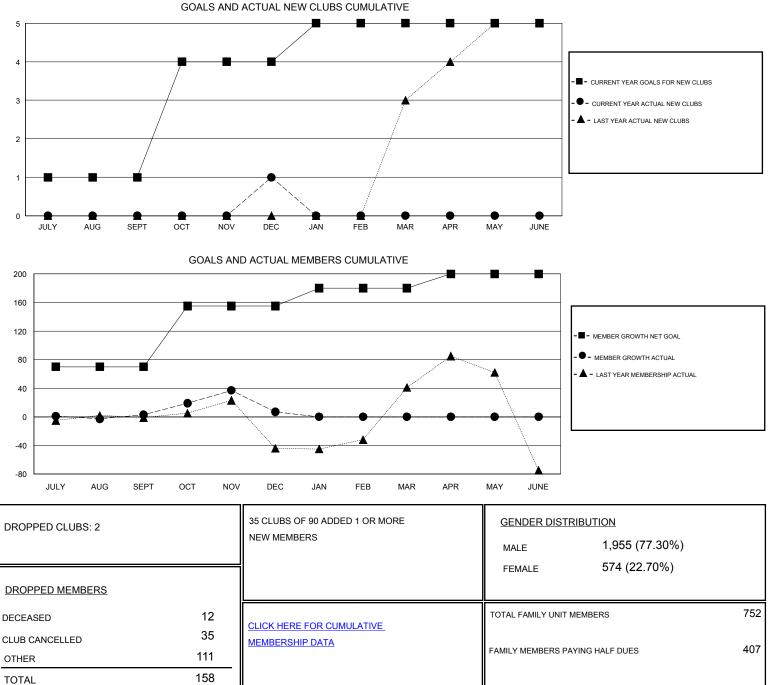

## District 306 B1

Results as of: 12/31/2019

| GMT:                           | LOCATION REP OF SRI LANKA |   |   |                                 |    |    | GMT CA |
|--------------------------------|---------------------------|---|---|---------------------------------|----|----|--------|
| Clubs<br>RESULTS FOR 2019-2020 |                           |   |   | Members   RESULTS FOR 2019-2020 |    |    |        |
|                                |                           |   |   |                                 |    |    |        |
| JULY/AUG/SEPT                  | 1                         | 0 | 1 | JULY/AUG/SEPT                   | 70 | 71 | 65     |
| OCT/NOV/DEC                    | 3                         | 1 | 1 | OCT/NOV/DEC                     | 85 | 97 | 93     |
| JAN/FEB/MAR                    | 1                         | 0 | 0 | JAN/FEB/MAR                     | 25 | 0  | 0      |
| APR/MAY/JUNE                   | 0                         | 0 | 0 | APR/MAY/JUNE                    | 20 | 0  | 0      |